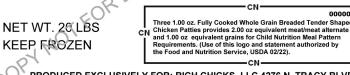

#### **CN Statement:**

THREE 1.00 OZ FULLY COOKED WHOLE GRAIN BREADED TENDER SHAPED CHICKEN PATTIES PROVIDE 2.00 OZ EQUIVALENT MEAT/MEAT ALTERNATE AND 1.00 OZ EQUIVALENT GRAINS FOR CHILD NUTRITION MEAL PATTERN REQUIREMENTS.