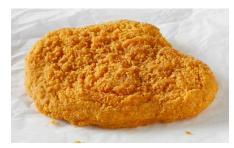

#### **Bid Specifications:**

Fully Cooked Whole Grain Breaded Natural Proportion White and Dark Natural Shape Chicken Patty produced from USDA Commodity Graded Chicken. No skin or MSM permitted. No Egg, Dairy or Phosphates permitted. Product to provide zero grams of trans fats and no more than 420 mg of Sodium. 3.0 ounces of breaded chicken patty to provide 2 ounces Meat/Meat Alternative and 1 Grain serving.

# FULLY COOKED WHOLE GRAIN BREADED

INGREDIENTS: Chicken, Water, Textured Soy Protein Concentrate, Chicken Protein Solution (Water, Chicken Protein), Soy Protein Concentrate, Seasoning (Salt, Hydrolyzed Corn Gluten, Onion Powder, Girlic Powder, Spices, Wheat Flour), Isolated Oat Product, Salt. BREADED WITH: Whole Wheat Flour, Enriched Wheat Near (Wheat Flour, Niacin, Reduced Iron, Thiamine Mononitrate, Riboflavin, Folic Acid), Enriched Rice Flour (Rice Flour, Niacin, Reduced Iron, Thiamine Mononitrate, Riboflavin, Folic Acid), Water, Rice Starch, Salt, Chicken Protein Solution (Water, Chicken Protein), Contains less than 2% of: Sodium Bicarbonate, Yellow Corn Flour, Corn Starch, Spices, Garlic Powder, Onion Powder, Green Bell Peppers, Green Bell Pepper Powder, Nautral Flavors, Yeast Extract, Extractives of Paperka, Ascorbicv Acid, Potassium Chloride, Cream of Tartar, Wheat Gluten, Cellulose Gum. Breading Set in Vegetable oil.