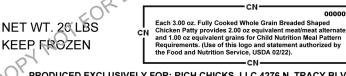

### **Packaging Specifications**

| Case Pack:            | 4/5 LB PG                   |  |
|-----------------------|-----------------------------|--|
| Case Wt. (Net/Gross): | 20 LBS Net / 21.5 LBS Gross |  |
| Case Cube:            | 1.01 (cu.ft.)               |  |
| Case Dim:             | L: 18.60 W: 9.10 H: 10.30   |  |
| Pallet Config.:       | 10 x 7 = 70 Cases/Pallet    |  |

#### **CN Statement:**

EACH 3 OZ FULLY COOKED WHOLE GRAIN BREADED CHICKEN BREAST PATTY WITH RIB MEAT PROVIDES 2.00 OZ EQUIVALENT MEAT/MEAT ALTERNATE AND 1.00 OZ EQUIVALENT GRAINS FOR CHILD NUTRITION MEAL PATTERN REQUIREMENTS