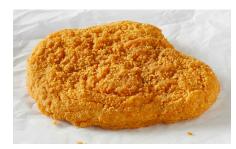

## FULLY COOKED WHOLE GRAIN BREADED SPICY FILLET SHAPED CHICKEN PAT

INGREDIENTS: Chicken, Water, Textured Soy Protein Concentrate, Chicken Protein Solution (Water, Chicken Protein), Soy Protein Concentrate, Contains Less Than 2% of: Seasoning (Salt, Hydrolyzed Concentrate, Onion Powder, Garlic Powder, Spices, Wheat Flour), Isolated Oat Product, Salt. BREADED WITH: Whole Wheat Flour, Bleached Enriched Wheat Flour (Wheat Flour, Niacin, Reduced Iron, Thiamine Mononitrate, Riboflavin, Folic Acid), Water, Enriched Rice Flour (Rice Flour, Niacin, Reduced Iron, Thiamine Mononitrate, Riboflavin, Folic Acid), Epriched Wheat Flour (Wheat Flour, Niacin, Reduced Iron, Thiamine Mononitrate, Riboflavin, Folic Acid), Potassium Chlorice, Salt, Chicken Protein Solution (Water, Chicken Protein), Yellow Corn Flour, Contains less than 2% of: Corn Starch, 'Leevening (Sodium Bicarbonate, Sodium Acid Pyrophosphate, Monocalcium Phosphate), Gum Arabic, Yeast Extract, Extractives of Paprika, Dextrose, Yeast, Spices, Spice Extractives. Breading Set In Vegetable Oil.