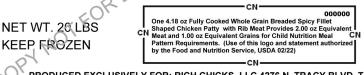

## Packaging Specifications

| Case Pack:            | 4/5 LB BG                      |
|-----------------------|--------------------------------|
| Case Wt. (Net/Gross): | 20.00 LBS Net / 21.5 LBS Gross |
| Case Cube:            | 1.01 (cu.ft.)                  |
| Case Dim:             | L: 18.63 W: 9.13 H: 10.31      |
| Pallet Config.:       | 10 x 7 = 70 Cases/Pallet       |

CN Label: Yes CN #:

## CN Statement:

ONE 4.18 OZ FULLY COOKED SPICY WHOLE GRAIN BREADED CHICKEN BREAST PATTY WITH RIB MEAT PROVIDES 2.00 OZ EQUIVALENT MEAT/MEAT ALTERNATE AND 1.00 OZ EQUIVALENT GRAINS FOR CHILD NUTRITION MEAL PATTERN REQUIREMENTS.

PRODUCED EXCLUSIVELY FOR: RICH CHICKS, LLC 4276 N. TRACY BLVD. TRACY, CA 95304