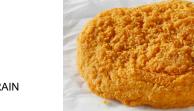

# FULLY COOKED WHOLE GRAIN BREADED SPICY FILLET SHAPED CHICKEN PATTY

### WITH RIB MEAT

INGREDIENTS: Chicken, Water, Wheat Starch, Seasoning (Salt, Hydrolyzed Corn Giuth, Onion Powder, Garlic Powder, Spices, Wheat Flour), Sodium Phosphate. **BREADED WITH:** Whole Wheat Flour, Bleached Erinned Wheat Flour (Wheat Flour, Niacin, Reduced Iron, Thiamine Mononitrate, Riboflavin, Folic Acid), Water, Enriched Wheat Flour, Wheat Flour, Niacin, Reduced Iron, Thiamine Mononitrate, Riboflavin, Folic Acid), Enriched Rice Flour, Rice Flour, Niacin, Reduced Iron, Thiamine Mononitrate, Riboflavin, Folic Acid), Salt, Potassium Chloride, Chicken Protein Solution (Water, Chicken Protein), Yellow Corn, Flour, Contains Less Than 2% of: Corn Starch, Leavening (Sodium Bicarbonate Sodium Acid Pyrophosphate, Monocalcium Phosphate), Extractives of Paprika, Spices, Dextrose, Yeast, Gum Arabic, Yeast Extractives, Spice Extractives. Breading Set in Vegetable QL